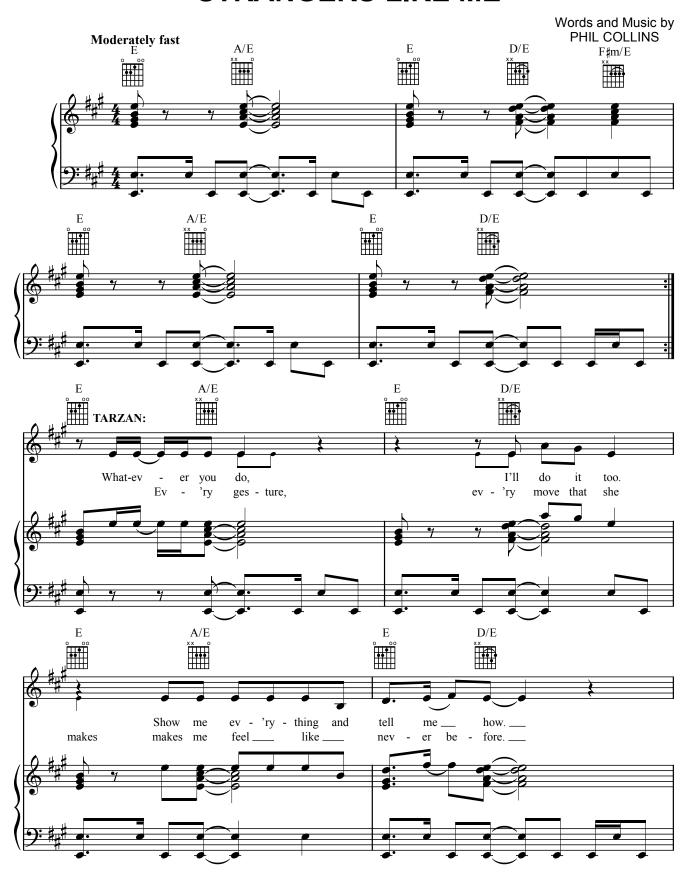

From: "Tarzan"

## **Strangers Like Me**

by

PHIL COLLINS

Published Under License From

Walt Disney Music Publishing

© 1999 Edgar Rice Burroughs, Inc. and Walt Disney Music Company All Rights Reserved Used by Permission

NOTICE: Purchasers of this musical file are entitled to use it for their personal enjoyment and musical fulfillment. However, any duplication, adaptation, arranging and/or transmission of this copyrighted music requires the written consent of the copyright owner(s) and of Walt Disney Music Publishing. Unauthorized uses are infringements of the copyright laws of the United States and other countries and may subject the user to civil and/or criminal penalties.

## STRANGERS LIKE ME