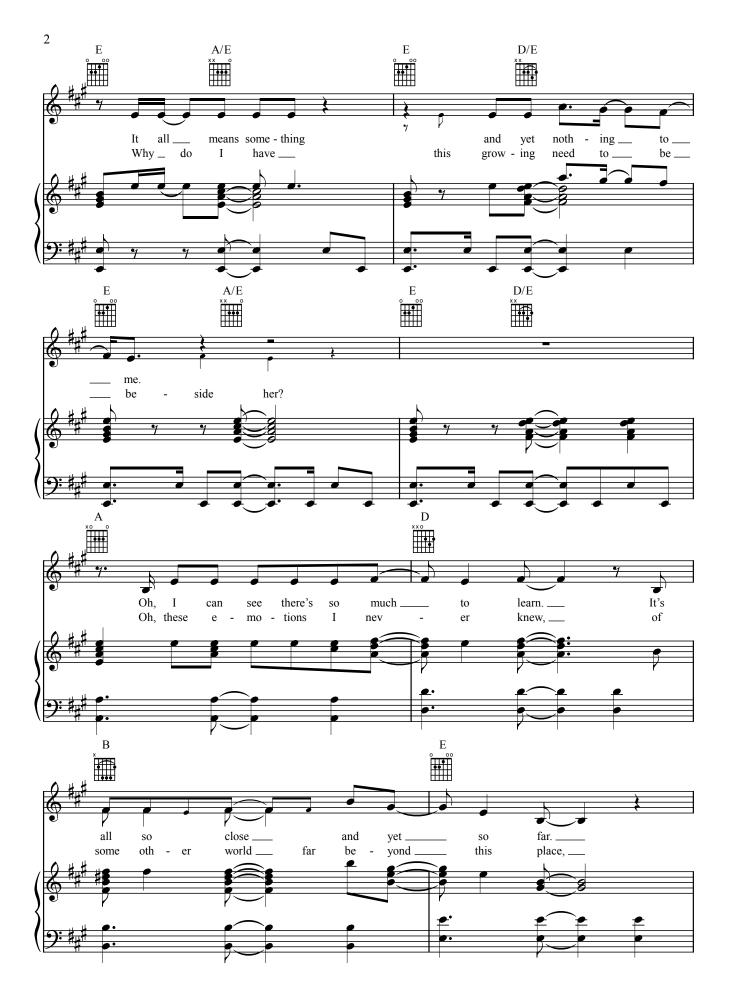

From: "Tarzan"

## **Strangers Like Me**

by

PHIL COLLINS

Published Under License From

Walt Disney Music Publishing

© 1999 Edgar Rice Burroughs, Inc. and Walt Disney Music Company All Rights Reserved Used by Permission

NOTICE: Purchasers of this musical file are entitled to use it for their personal enjoyment and musical fulfillment. However, any duplication, adaptation, arranging and/or transmission of this copyrighted music requires the written consent of the copyright owner(s) and of Walt Disney Music Publishing. Unauthorized uses are infringements of the copyright laws of the United States and other countries and may subject the user to civil and/or criminal penalties.

## STRANGERS LIKE ME