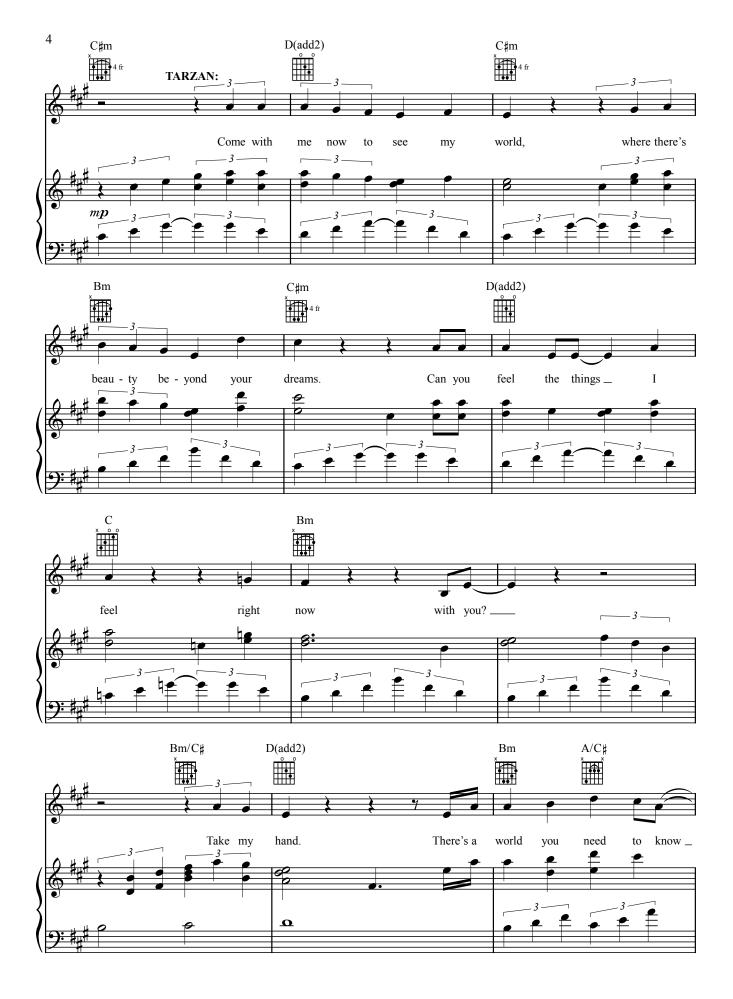

From: "Tarzan"

## **Strangers Like Me**

by

PHIL COLLINS

Published Under License From

Walt Disney Music Publishing

© 1999 Edgar Rice Burroughs, Inc. and Walt Disney Music Company All Rights Reserved Used by Permission

NOTICE: Purchasers of this musical file are entitled to use it for their personal enjoyment and musical fulfillment. However, any duplication, adaptation, arranging and/or transmission of this copyrighted music requires the written consent of the copyright owner(s) and of Walt Disney Music Publishing. Unauthorized uses are infringements of the copyright laws of the United States and other countries and may subject the user to civil and/or criminal penalties.

## STRANGERS LIKE ME