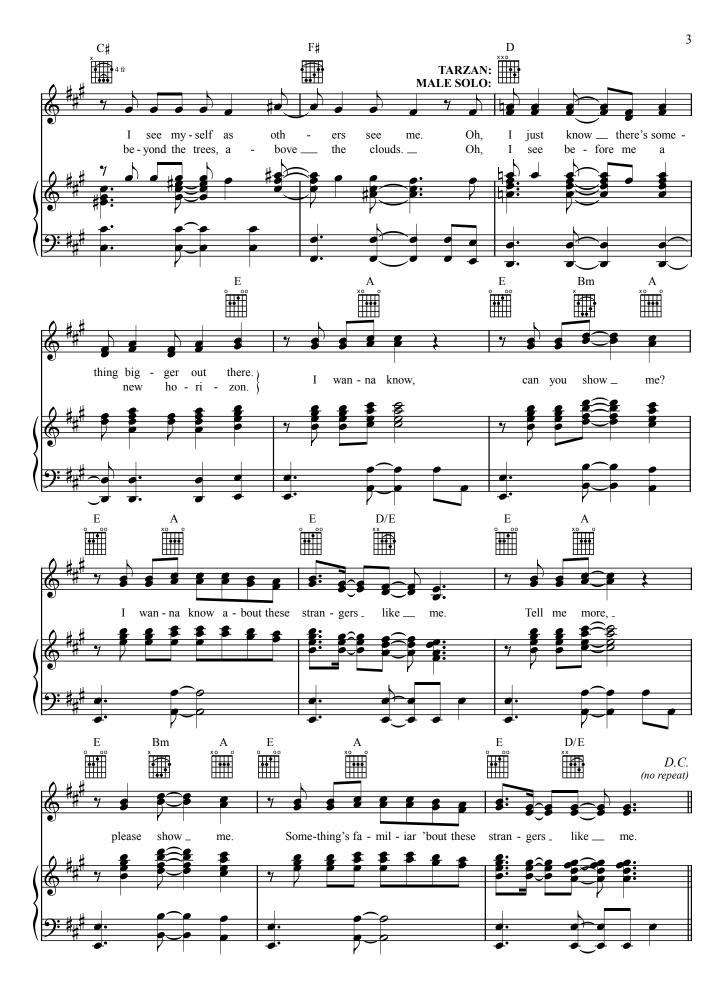

From: "Tarzan"

## **Strangers Like Me**

by

PHIL COLLINS

Published Under License From

Walt Disney Music Publishing

© 1999 Edgar Rice Burroughs, Inc. and Walt Disney Music Company All Rights Reserved Used by Permission

NOTICE: Purchasers of this musical file are entitled to use it for their personal enjoyment and musical fulfillment. However, any duplication, adaptation, arranging and/or transmission of this copyrighted music requires the written consent of the copyright owner(s) and of Walt Disney Music Publishing. Unauthorized uses are infringements of the copyright laws of the United States and other countries and may subject the user to civil and/or criminal penalties.

## STRANGERS LIKE ME